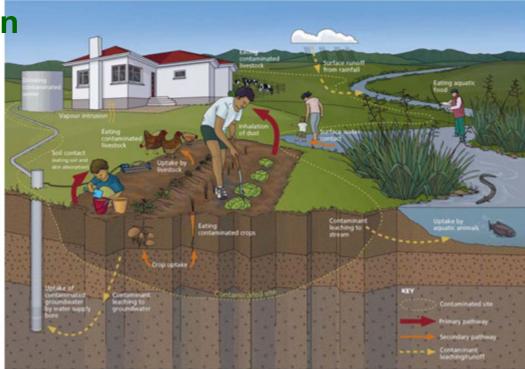

### Environmental Burden (Contaminated Site)

an area contaminated by human activity that presents a serious risk to human health or the bedrock, groundwater and soil.