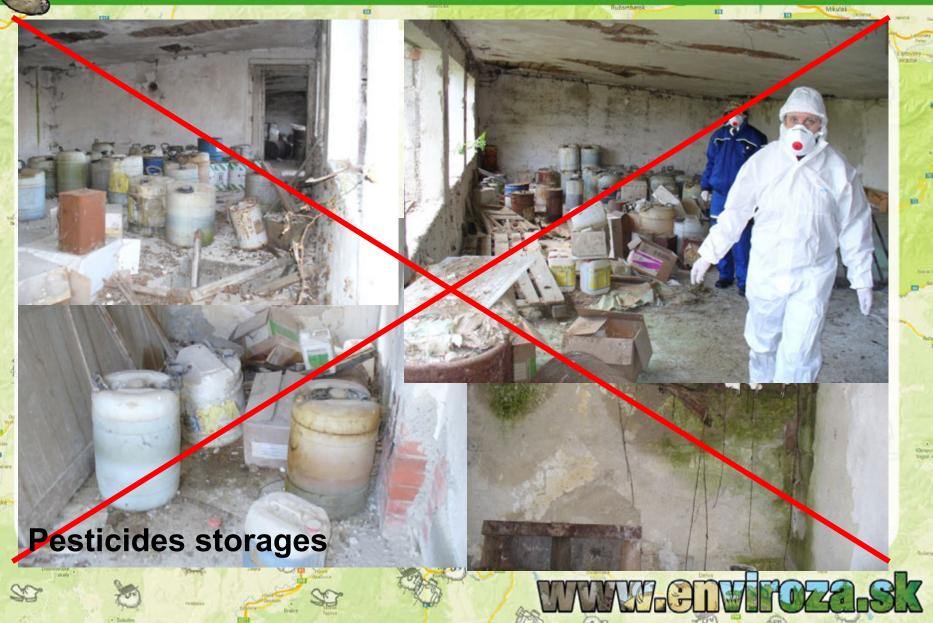

### Environmental Burden (Contaminated Site)

an area contaminated by human activity that presents a serious risk to human health or the bedrock, groundwater and soil.

### PRIEMYSEL A ŤAŽBA NERASTNÝCH SUROVÍN (NS)

- Druh činnosti
- Stav environmentálnej záťaže
- Prírodné podmienky

- Fotogaléria
- Bezpečnosť
- Kritériá pre novú EZ