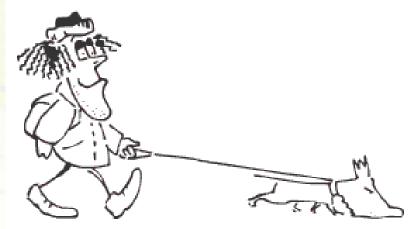

# How has been Enviróza played?

The programme (game) consists of three core phases: The participants **SEEK** and **IDENTIFY** the contaminated sites, publish their data on-line and collect points – **SCORE.** 

### Čo je Enviróza?

Enviróza je školský program vo formáte outdoorovej hry, vyvinutej za účelom získavania a šírenia informácií o environmentálnych záťažiach na Slovensku. Hra prebieha v troch krokoch: hráči počas hry hľadajú a určujú environmentálne záťaže, publikujú svoje údaje on-line a zbierajú body, teda skórujú.