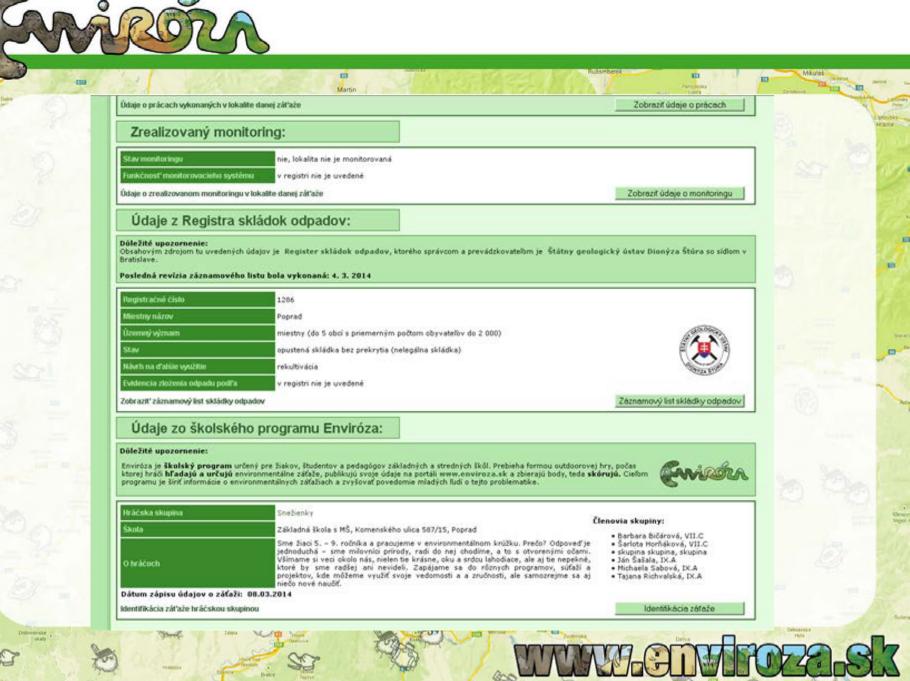

#### Environmentálne záťaže

| Názov                  | Lokalizácia                                       | Druh                                                                                                  | Тур | Body |
|------------------------|---------------------------------------------------|-------------------------------------------------------------------------------------------------------|-----|------|
| skládka Dlhé<br>Stráže | Prešovský kraj, okres Levoča,<br>obec Levoča      | skládka komunálneho odpadu - zariadenia na nakladanie s<br>odpadmi                                    | Ø   | 7    |
| Nad tehelňou           | Prešovský kraj kraj, okres<br>Levoča, obec Levoča | skládka komunálneho odpadu - zariadenia na nakladanie s<br>odpadmi,hnojisko - poľnohospodárska výroba | Ø   | 3    |
| Poľná                  | Prešovský kraj kraj, okres<br>Levoča, obec Levoča | skládka komunálneho odpadu - zariadenia na nakladanie s<br>odpadmi,hnojisko - poľnohospodárska výroba | G   | 3    |
| Skóre                  |                                                   |                                                                                                       |     | 15   |