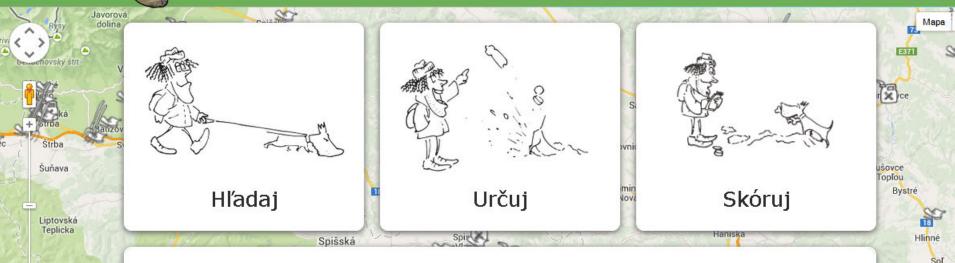

# How has been Enviróza played?

The programme (game) consists of three core phases: The participants **SEEK** and **IDENTIFY** the contaminated sites, publish their data on-line and collect points – **SCORE.** 

### Čo je Enviróza?

Enviróza je školský program vo formáte outdoorovej hry, vyvinutej za účelom získavania a šírenia informácií o environmentálnych záťažiach na Slovensku. Hra prebieha v troch krokoch: hráči počas hry hľadajú a určujú environmentálne záťaže, publikujú svoje údaje on-line a zbierajú body, teda skórujú.