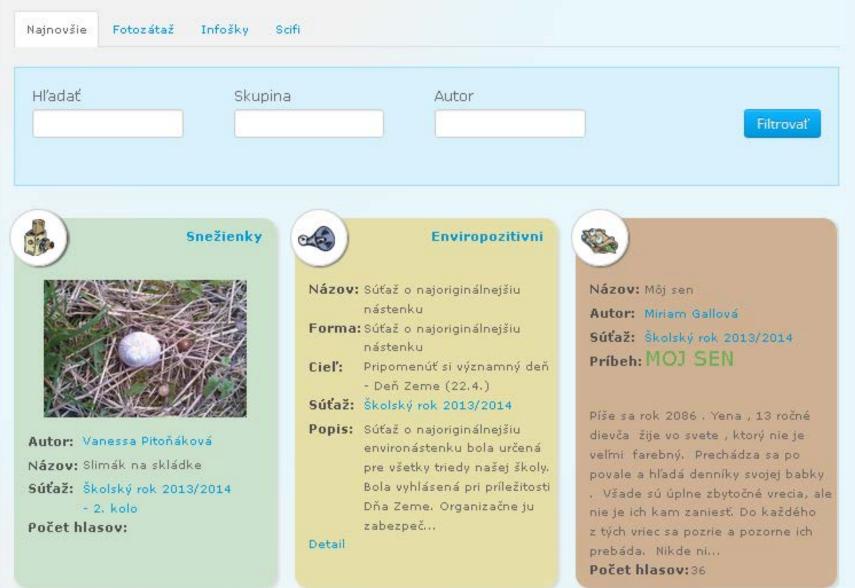

#### Infošky

Vyhlásenie výsledkov súťaže o najlepšiu informačnú aktivitu. Do súťaže bolo v školskom roku

2013/2014 prihlásených 5 informačných aktivít od 3 hráčskych skupín.

### INFORMUJ

Príspevky hráčskych skupín zaslaných do informačných súťaží: Fotozáťaž, Infoška, Sci-Fi.