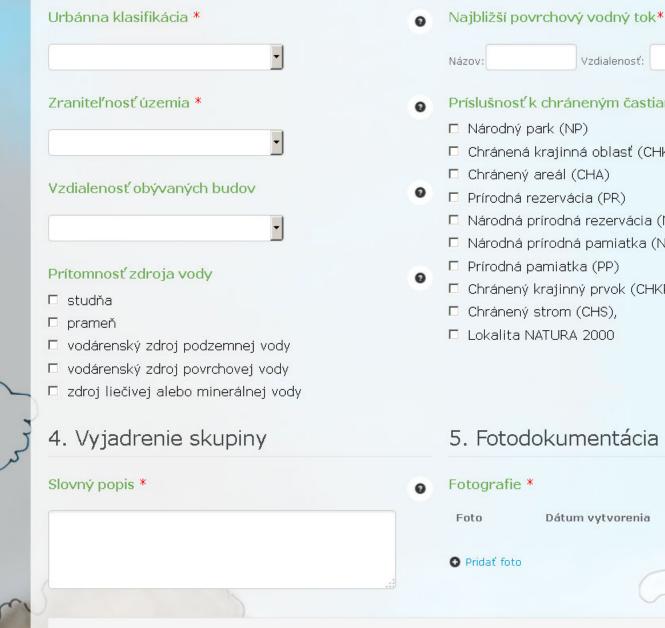

### Register data on contaminated site right in the field via **ID form**

- type/class of activity,
- actual state of the area,
- natural conditions.

# **Contaminated Sites ID form**

- 1. Focus of CS
- 2. Evidence

explanatory notesinfo@enviroza.sk

- 3. Risks
- 4. Comments of the player's group
- 5. Photo documentation

#### Príslušnosť k chráneným častiam prírody Národný park (NP) Chránená krajinná oblasť (CHKO) 🗖 Chránený areál (CHA) Prírodná rezervácia (PR) Národná prírodná rezervácia (NPR) Národná prírodná pamiatka (NPP) Prírodná pamiatka (PP) Chránený krajinný prvok (CHKP) Chránený strom (CHS), Lokalita NATURA 2000

#### 5. Fotodokumentácia

| otografie * |                  |
|-------------|------------------|
| oto         | Dátum vytvorenia |
| Pridať foto | $\sim$           |