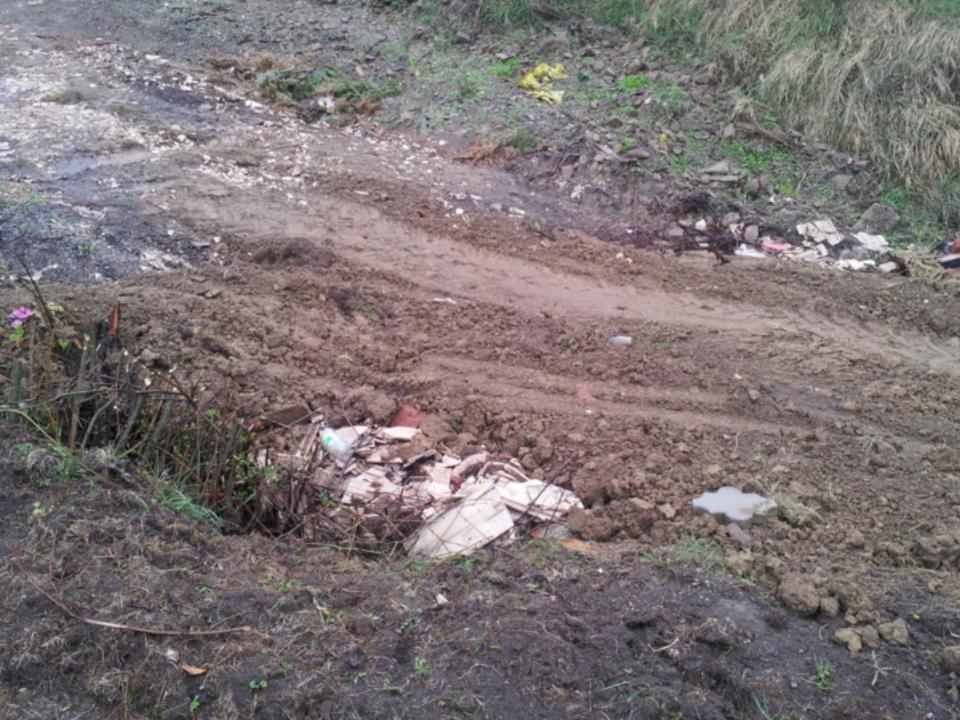

### Environmental Burden (Contaminated Site)

an area contaminated by human activity that presents a serious risk to human health or the bedrock, groundwater and soil.

### Classes

- 1. Landfill sites
- 2. Dunghills
- 3. Petrol stations
- 4. Industry and mininig areas

Types

- 1. Conventional
- 2. Mystery
- 3. Unidentified
- 4. Series
- 5. School-identified 🖄

ZISTI INFO ZAPOJ SA HRAJ INFORMUJ PRESS

#### SKLÁDKA ODPADU

- Druh činnosti
- Stav environmentálnej záťaže
- Prírodné podmienky

- Fotogaléria
- Bezpečnosť
- Kritériá pre novú EZ