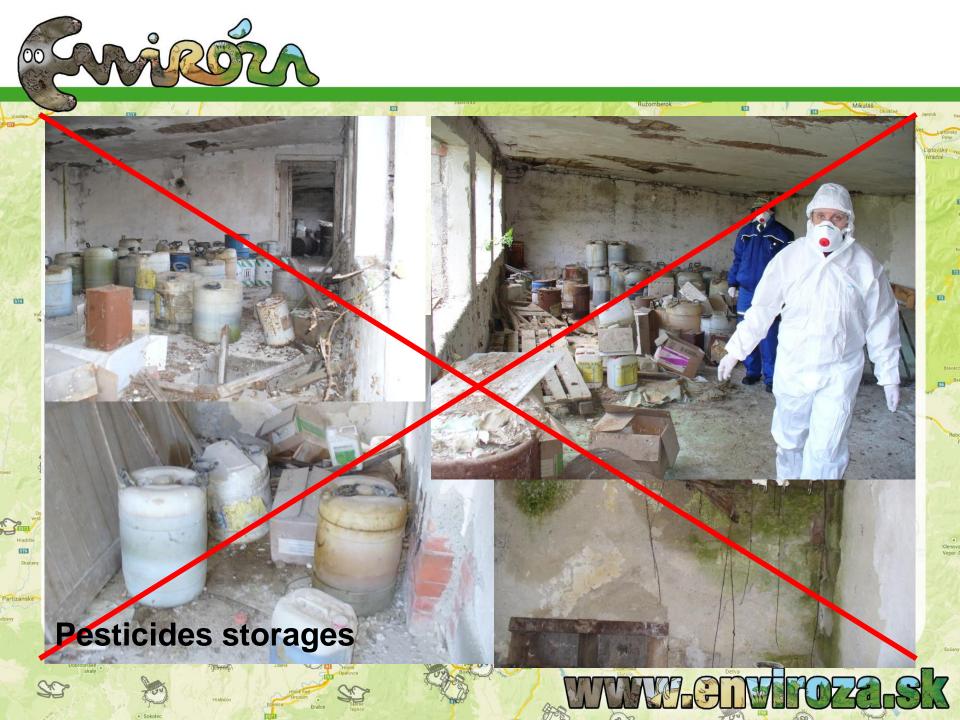

#### Classes

- 1. Landfill sites,
- 2. Dunghills,
- 3. Petrol stations
- 4. Industry
  and mininig
  areas.
  Used the same
  terminology as in ISCS!

#### SKLÁDKA ODPADU

- Druh činnosti
- Stav environmentálnej záťaže
- Prírodné podmienky

- Fotogaléria
- Bezpečnosť
- Kritériá pre novú EZ