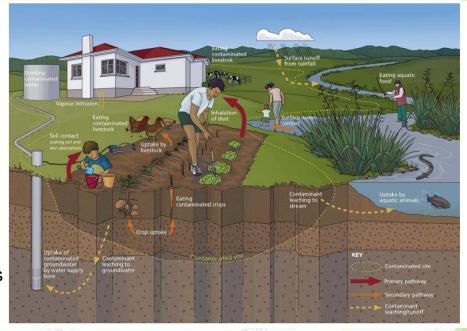

## **Environmental Burden** (Contaminated Site)

an area contaminated by human activity that presents a serious risk to human health or the bedrock, groundwater and soil.

Contaminated sites in Slovakia represent a serious problem, approximately 1 800 locations were identified as CS, about 1 200 present a health risk to people and the environment.