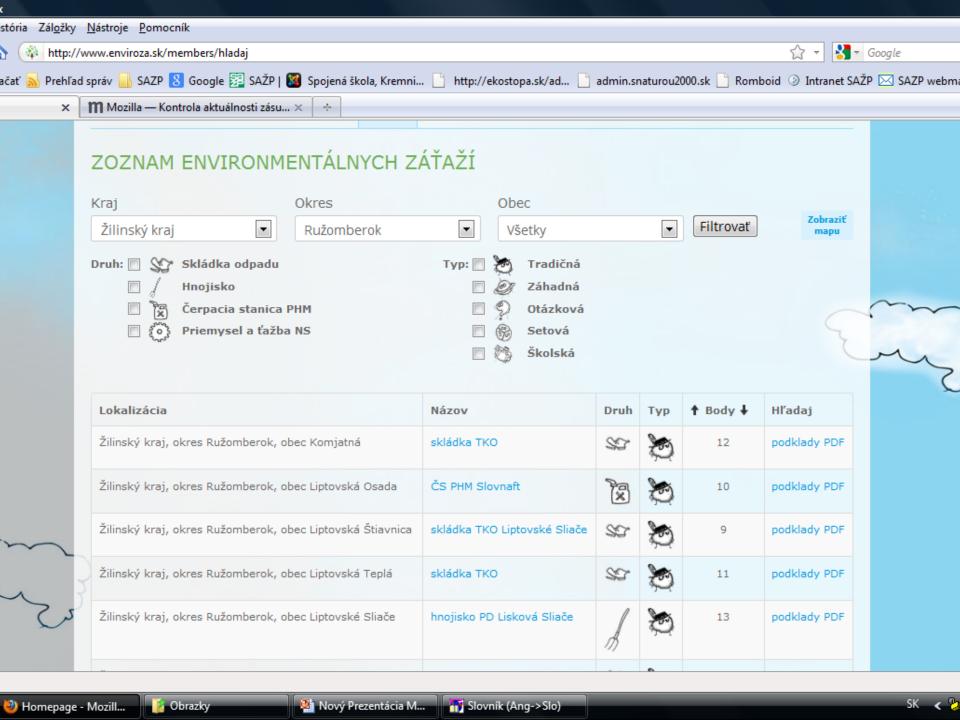

### List of contaminated sites

#### Classes

- 1. Landfill sites,
- 2. Dunghills,
- 3. Petrol stations
- 4. Industry
  and mininig
  areas.
  Used the same
  terminology as in ISCS!

#### **Types**

5. School-identified.

ZISTI INFO ZAPOJ SA HRAJ INFORMUJ PRESS

Druhy EZ

Typy EZ Mapa EZ

#### SKLÁDKA ODPADU

- Druh činnosti
- Stav environmentálnej záťaže
- Prírodné podmienky

- Fotogaléria
- Bezpečnosť
- Kritériá pre novú EZ

#### **HNOJISKO**

- Druh činnosti
- Stav environmentálnej záťaže
- Prírodné podmienky

- Fotogaléria
- Bezpečnosť
- · Kritériá pre novú EZ

#### **ČERPACIA STANICA POHONNÝCH HMÔT (PHM)**

- Druh činnosti
- Stav environmentálnej záťaže
- Prírodné podmienky

- Fotogaléria
- Bezpečnosť
- Kritériá pre novú EZ

#### PRIEMYSEL A ŤAŽBA NERASTNÝCH SUROVÍN (NS)

- Druh činnosti
- Stav environmentálnej záťaže
- Prírodné podmienky

- Fotogaléria
- Bezpečnosť
- Kritériá pre novú EZ