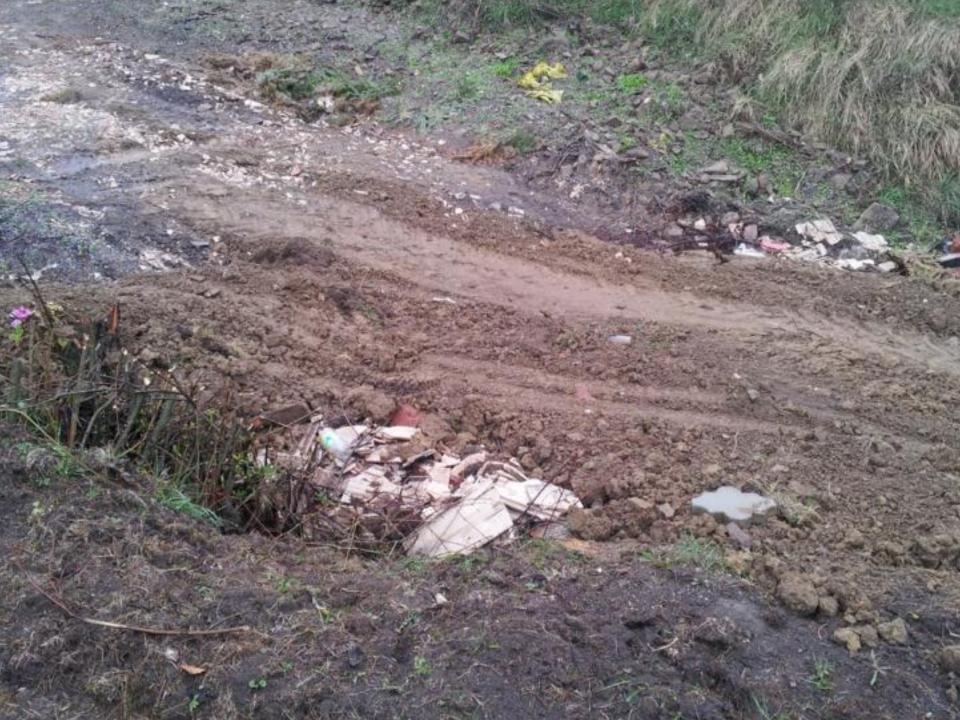

## **Environmental Burden** (Contaminated Site)

an area contaminated by human activity that presents a serious risk to human health or the bedrock, groundwater and soil.

Contaminated sites in Slovakia represent a serious problem, approximately 1 800 locations were identified as CS, about 1 200 present a health risk to people and the environment.

#### SKLÁDKA ODPADU

- Druh činnosti
- Stav environmentálnej záťaže
- Prírodné podmienky

- Fotogaléria
- Bezpečnosť
- Kritériá pre novú EZ