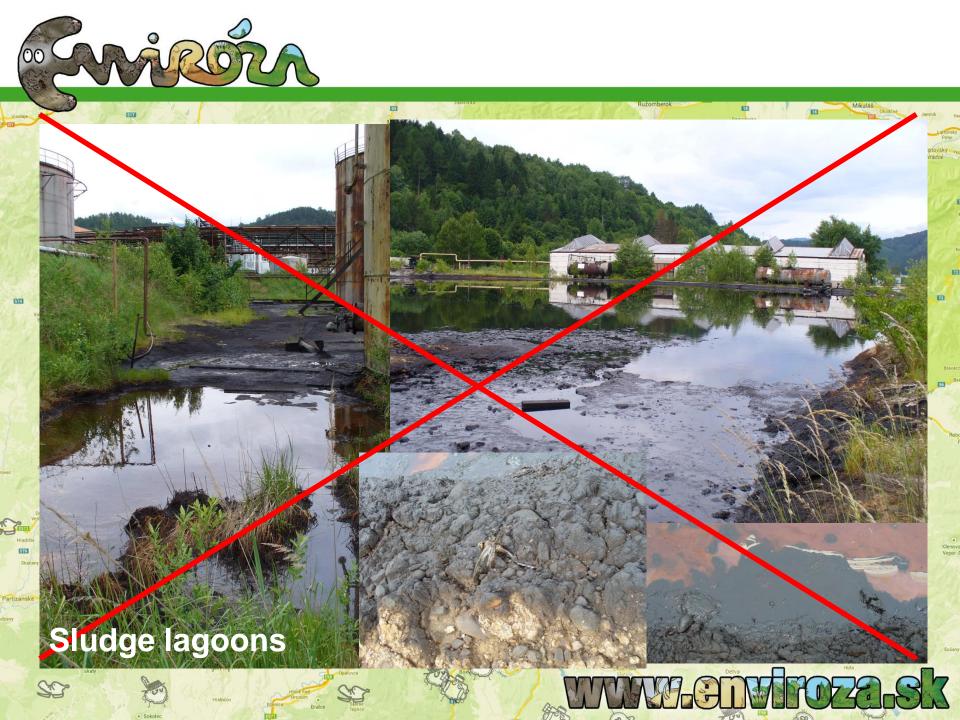

#### Classes

- 1. Landfill sites,
- 2. Dunghills,
- 3. Petrol stations
- 4. Industry
  and mininig
  areas.
  Used the same
  terminology as in ISCS!

#### PRIEMYSEL A ŤAŽBA NERASTNÝCH SUROVÍN (NS)

- Druh činnosti
- Stav environmentálnej záťaže
- Prírodné podmienky

- Fotogaléria
- Bezpečnosť
- Kritériá pre novú EZ