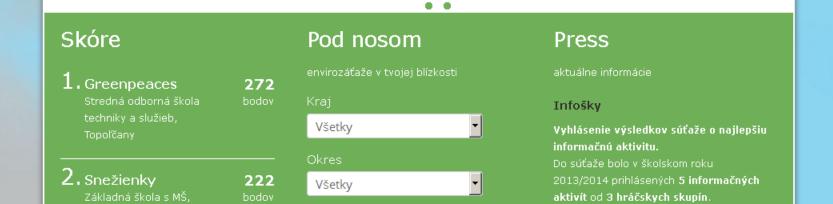

#### Snežienky

Autor: Vanessa Pitoňáková

Názov: Slimák na skládke

Súťaž: Školský rok 2013/2014

- 2, kolo

Počet hlasov:

Počet hlasov:36